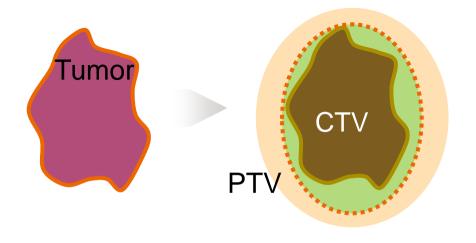

# Impact of Precise Metabolic Imaging on RT Planning

#### **Anatomy-based Planning**

#### **PET-based Planning**

- Large margins are added to the clinical target volume
- Uniform dose delivery for the entire planning target volume independent of metabolic activity
- Personalized planning allows for decrease of normal tissue dose with tighter margins for reduced side effects from RT\*