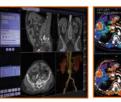

# **PET-Imaging: PET Can Detect Changes Earlier**

Other imaging modalities may not visualize the entire disease

#### **Primary Oral Cancer**

Primary tumor seen on CT as well as PET/CT

#### Metastases

Small neck node metastases seen only on PET/CT