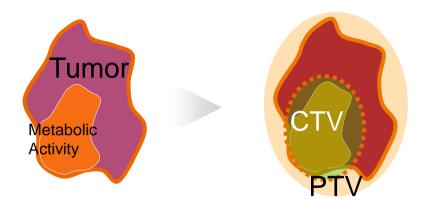

# Impact of Precise Metabolic Imaging on RT Planning

#### **PET-based Planning**

- Large margins are added to the clinical target volume
- Uniform dose delivery for the entire planning target volume independent of metabolic activity
- Personalized planning allows for decrease of normal tissue dose with tighter margins for reduced side effects from RT\*