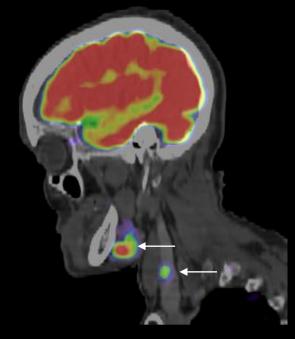

# **PET-Imaging: PET Can Detect Changes Earlier**

Other imaging modalities may not visualize the entire disease

#### Metastases

Small neck node metastases seen only on PET/CT