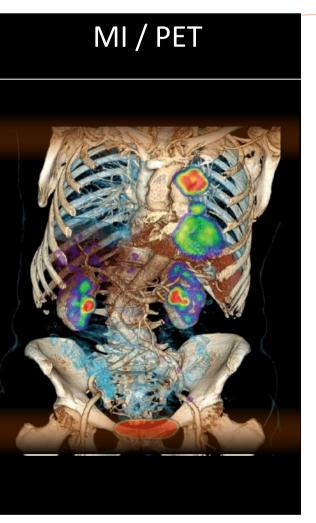

# **PET-Imaging: PET Can Detect Changes Earlier**

Other imaging modalities may not visualize the entire disease

#### **Primary Oral Cancer**

Primary tumor seen on CT as well as PET/CT

#### Metastases

Small neck node metastases seen only on PET/CT