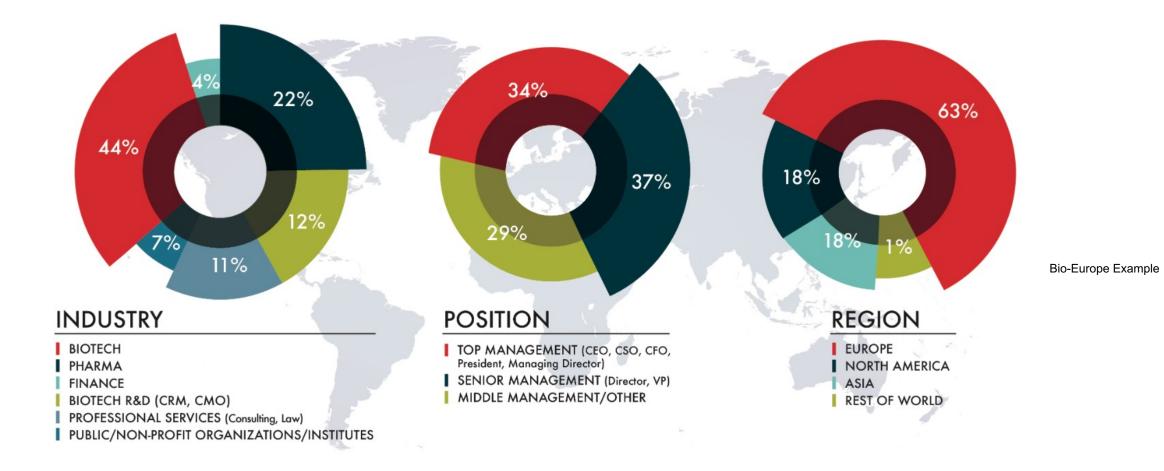

ng what you don't know

## How to Prep for Partnering Best Practice in BD Conferences

Oslo

Why?

• Not all conferences are created equal.

• Partnering requires a unique approach and well-defined plan before the event & on-site.

 It is fast-paced, so knowing how to navigate is crucial to maximizing your time, resources, and chance of success.



## How Partnering Meetings Differ













## Partnering Meeting Examples





CONNECTING THE GLOBAL **BIOPHARMA COMMUNITY** 

### **BIO-EUROPE SPRING**<sup>®</sup>

MARCH 18-20, 2024 BARCELONA, SPAIN

#### R Meet Us at BIO 2024 June 3-6,2024

San Diego Booth #5051 - 10

**Events** International Convention

## **BIO-EUROPE**<sup>®</sup>

November 4th-6th 2024 Stockholm, Sweden Stockholmsmässan





Cluste





## Typical Attendee Breakdown









## How Partnering Meetings Differ

- 1. Structured System: sets meetings well in-advance, coordinating availabilities of thousands of attendees.
- 2. Strategy From Multiple Angles: industry insights & greater visions, as well as therapeutic- and productspecific sessions.
- **3. Drive Business:** Intended for those seeking partnerships, licensing deals, investor relations, or specific services.

**High-Touch :** Quick & effective tackling of core business needs. More meetings, less travel.

**ROI Can Be Huge:** 1 deal could cover conference costs and more.

**Corporate Speed-Dating:** intended to be screenings, aimed at scoring a second, larger "date" **later**.











Have a Goal: Pharma partner, Investor, Niche service...

Prospect & research: Profiles & Websites

Request earl