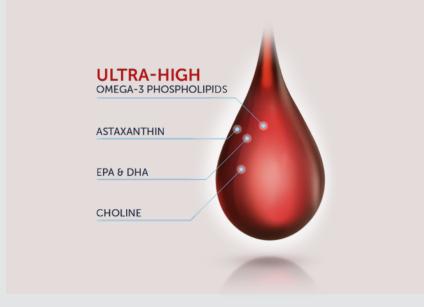

#### Antarctic Krill - A richer source of Omega-3

- Biproduct (Chitosan) has high value of biomedical production
- Large biomass provides abundance of volumes