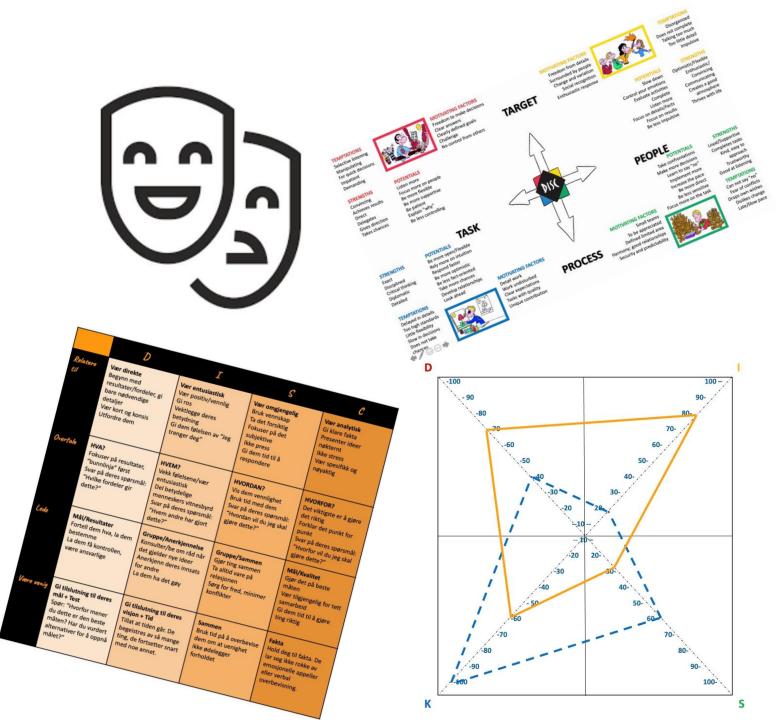

## The Best Tool in The Tool Box

We are all unique. That is true and good. Also true: We are all different. This can be good... But not necessarily. Cause my favorite behavioral style does not work well with everyone. For some it creates tension,- before a word is said!

Using **DISC Assessment**, you get an encounter with yourself and your preferred style as you work, learn, change and collaborate.

Through this course from **DREIESKIVA Roald Kvam**, you and your team - with all your differences - learn to work smarter and faster in unique situations and through different processes. Whether it concerns (further) development of solutions, the organization or your business. Whether you are in a start-up or scaling phase, growth or crises.

The Best Tool in The Tool Box establishes the framework that promotes a relationally intelligent, agile workforce.